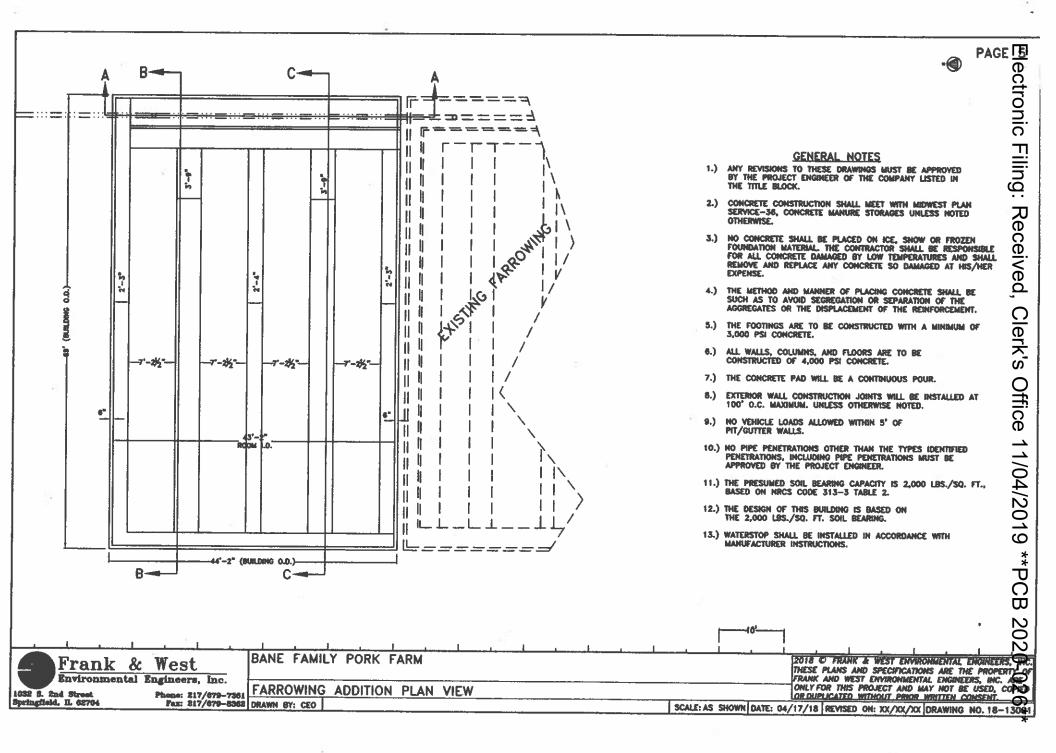

- One concrete manure pit with greatest dimensions of 69 ft. x 44.17 ft. x 2 ft. deep;
- One concrete manure pit with greatest dimensions of 219.5 ft. x 71 ft. x 2 ft. deep;
- One concrete manure pit with greatest dimensions of 240 ft. x 80 f. x 2 ft. deep, and approximately 19,200 sq. ft. of concrete slatted flooring over the manure pit;
- One concrete livestock waste pit with greatest dimensions of 180 ft. x 69 ft. x 2 ft. deep;

Date Control Devices installed: 9/26/2018

Application Signature by: Patrick Bane

Phone: 217 679-7361

Title: Owner

Contents of Application: Printed 3 page form, facility diagram with dimensions, list of structures with dimensions and features, plat book page of facility, new structure construction diagram, and consultant cover page.