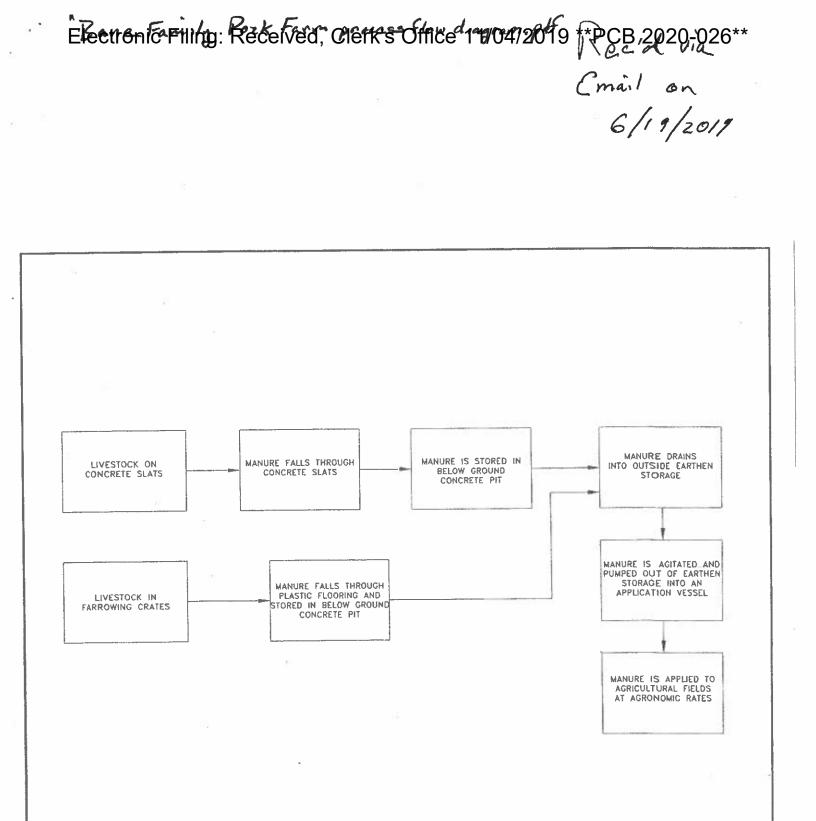

Is there a pollutant control flow diagram? Yes - Rec'd on 6/19/2019 by request on 6/18/19

Is there sufficient diagrams showing the pollution control facilities? Yes

This facility generates the following pollutants and prevents their discharge as indicated: Livestock waste is collected and land applied to cropland.

#### Notes:

Sent email to consultant to provide a flow diagram Nothing follows – DRG - (June 19, 2019)

Frank & West

Environmental Engineers, Inc.

August 13, 2018

Al Keller Permit Section Division of Water Pollution Control Illinois EPA P.O. Box 19276 Springfield, Illinois 62794-9276

Describe the Pollution Control Facility (or Low Sulfur Dioxide Emission Coal Fueled Device):

The farm consists of three (3) swine farrowing buildings, three (3) swine gestation buildings, one (1) swine gilt developer building, and one (1) earthen storage pond. All barns utilize under ground concrete pits to store manure that also drain into the earthen waste storage pond until the appropriate time when it can be applied to agricultural fields at agronomic rates.

1

Mr. Nims,

The IEPA will need a waste flow diagram for this facility, an example is attached. Thanks.

Darren Gove Permit Section, DWPC BOW, Illinois EPA 217 782-3362

)

)