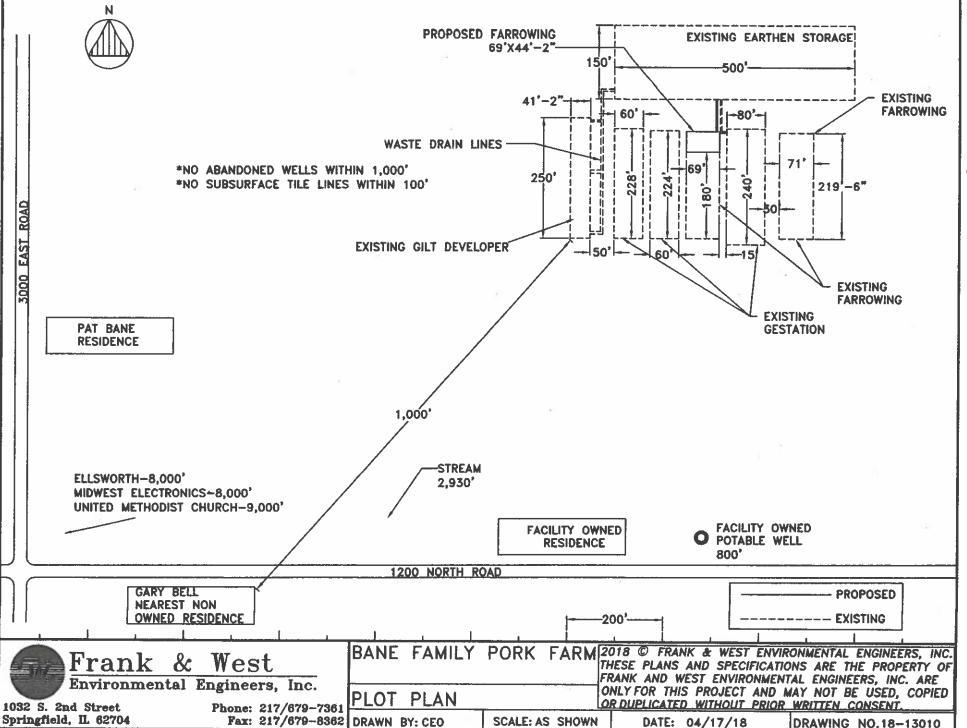

2. The facility's address is:

Bane Family Pork Farm 12125 N. 3000 E. Road Arrowsmith, IL 61722

Sents

The proposed water pollution control facilities in this request are located in the SW ¼ of Section 7, T23N, R5E of the 3rd P.M. in McLean County, at the above street address and consist of the following waste management systems, structures and devices:

- One concrete manure pit with greatest dimensions of 69 ft. x 44.17 ft. x 2 ft. deep;
- One concrete manure pit with greatest dimensions of 219.5 ft. x 71 ft. x 2 ft. deep;
- One concrete manure pit with greatest dimensions of 240 ft. x 80 f. x 2 ft. deep, and approximately 19,200 sq. ft. of concrete slatted flooring over the manure pit;
- One concrete livestock waste pit with greatest dimensions of 180 ft. x 69 ft. x 2 ft. deep;

- One concrete livestock waste pit with greatest dimensions of 224 ft. x 60 ft. x 2 ft. deep, and approximately 13,440 sq. ft. of concrete slatted flooring over the waste pit;
- One concrete livestock waste pit with greatest dimensions of 228 ft. x 60 ft. x 2 ft. deep, and approximately 13,680 sq. ft. of concrete slatted flooring over the waste pit;
- One concrete livestock waste pit with greatest dimensions of 250 ft. x 41.17 ft. x 2 ft. deep, and approximately 10,000 sq. ft.
  of concrete slatted flooring over the waste pit;
- One earthen livestock waste holding pond with greatest dimensions of 500 ft. x. 150 ft. x 30 ft. deep; and
- The portion of waste drain lines installed between the abovereferenced concrete livestock waste pits and the earthen livestock waste holding pond.

These livestock waste management facilities are used to collect, transport, and/or

store livestock waste prior to cropland application, and are further described in

Exhibit A.

3.

4.

Section 11-10 of the Property Tax Code, 35 ILCS 200/11-10 (2014), and Section

Page No. 2 Log No. TC-140408

One (1) earthen livestock waste pit(s) with greatest dimensions of 500 ft. (length) x 150 ft. (width) x 30 ft. (depth).

The portion of waste drain lines installed between the above concrete livestock waste pits and the earthen livestock waste storage basin.